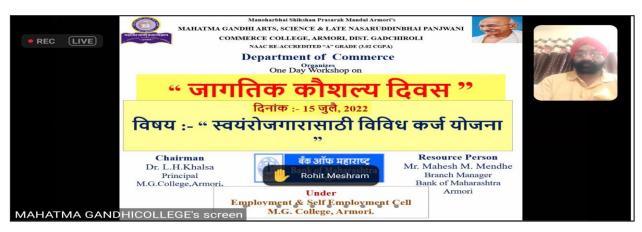

#### **Competitive Examination & placement Cell**

- Name of Activity: Online one day workshop on "Various Schemes for Self Employment"
- ➤ Date/Duration of Activity: 15/07/2022
- > Objectives: -
  - To create awareness among the students regarding the Various Schemes for Self Employed
  - How to avail or know about all these schemes
  - To know what kind of documents are required for the loan scheme
- > No of teachers participated in this activity: 10
- ➤ No of students participated in this activity: 53

This one-day workshop was organized under the guidance of honorable Principal Dr. Lal Singh Khalsa held on 15<sup>th</sup> Jully 2022. This program was organized by competitive examination & placement cell.

In this one-day online workshop on various loan schemes for self-employment, Mr. Mahesh Mendhe, Branch Manager of Bank of Maharashtra, Armory branch, gave detailed information about the loan schemes available for self-employment for students. How to avail or know about all these schemes available by the bank, which scheme can be useful for employment while studying in student life He also gave special guidance regarding which schemes should be availed by the students after completion of education. He also gave information about the documents required for availing any loan scheme.

## युवकांना स्वयंरोजगारासाठी विविध कर्जयोजना -डॉ. खालसा

लोकशाही वार्ता / गडचिरोली

युवकांना स्वयंरोजगारासाठी प्रेरित करण्याच्या उद्देशाने स्थानिक महात्मा गांधी महाविद्यालय, युवकांना येथे आरमोरी स्वयंरोजगारासाठी प्रेरित करण्याच्या उद्देशाने वाणिज्य विभागातर्फे रोजगार व स्वयंरोजगार मार्गदर्शन केंद्रांतर्गत प्राचार्य डॉ. लालसिंग खालसा यांच्या मार्गदर्शनाखाली १४ जुलै २०२२ रोजी जागतिक कौशल्य निमित्ताने दिनाच्या विविध 'स्वयंरोजगारासाठी कर्जयोजना' या विषयावर एक दिवसीय कार्यशाळेचे ऑनलाइन पद्धतीने आयोजन करण्यात आले.