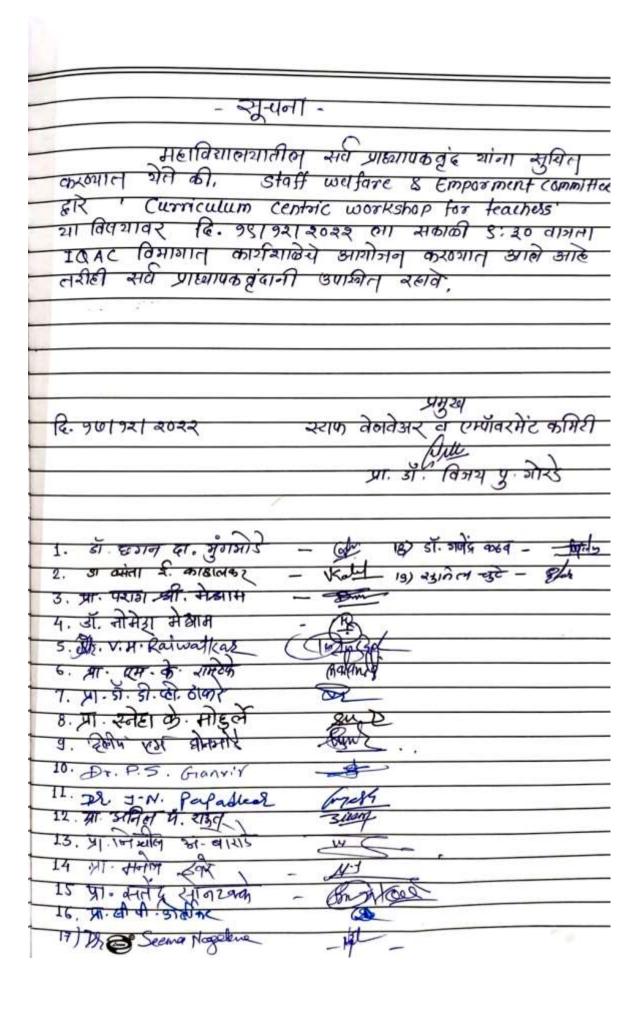

| Sr.N. | Name of Symposia                                                     | Date       | <b>Participants</b> |
|-------|----------------------------------------------------------------------|------------|---------------------|
| 1     | An online one-day workshop on "Various Schemes for Self-Employment"  | 15/07/2022 | 63                  |
| 2     | Workshop on pathological laboratory techniques                       | 25/08/2022 | 71                  |
| 3     | One-Day Workshop on Cyber security                                   | 06/08/2022 | 107                 |
| 4     | Symposium on Ecological Balance through Tiger<br>Conservation        | 07/10/2022 | 126                 |
| 5     | A One-day workshop on "Curriculum<br>Centric for Teachers"           | 19/12/2022 | 19                  |
| 6     | A one-day workshop on "How To Prepare for a Competitive Examination" | 06/02/2023 | 146                 |
| 7     | Workshop on UGC Norms and Revised Guideline for Promotion Under CAS. | 03/04/2023 | 16                  |
| 8     | A one-day workshop on research methodology                           | 24/04/2023 | 25                  |