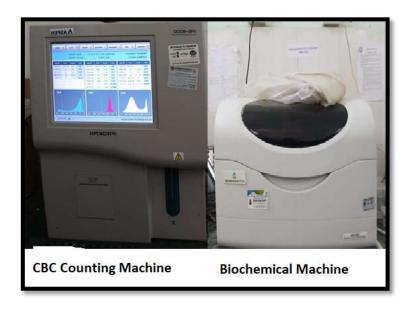

| Name of Activity             | Workshop on "Pathological Laboratory Techniques and Serological Test"                                                                                                                                                                                                                                                                                                                                                                                                                                                      |
|------------------------------|----------------------------------------------------------------------------------------------------------------------------------------------------------------------------------------------------------------------------------------------------------------------------------------------------------------------------------------------------------------------------------------------------------------------------------------------------------------------------------------------------------------------------|
| Date of Activity             | 25-08-2022                                                                                                                                                                                                                                                                                                                                                                                                                                                                                                                 |
| Name of coordinator          | Prof. Kavita D. Khobragade                                                                                                                                                                                                                                                                                                                                                                                                                                                                                                 |
| No. of students participated | 71                                                                                                                                                                                                                                                                                                                                                                                                                                                                                                                         |
| No. Faculty participated     | Microbiology Department                                                                                                                                                                                                                                                                                                                                                                                                                                                                                                    |
| Objective of activity        | <ol> <li>To provide pathology training that emphasizes interpretative, investigative, and management skills</li> <li>To improve the skill to use pathological instruments and get the ability to detect parasite results.</li> </ol>                                                                                                                                                                                                                                                                                       |
| Brief Description            | Pathological experts Mrs Chaudhary and his team from Sub-district government hospital Armori gave theoretical and practical exposure on CBC counting, Malaria parasite detection, Dengue detection, blood group detection, Hb% counting, and WIDAL test for Typhoid detection. Similarly, students were trained to use CBC and Biochemistry detecting machines. From the HIV department, Miss Gauri Salawe and her colleagues demonstrated HIV AIDS and practically demonstrated how to detect HIV and Syphilis infection. |
| Outcome of activity          | B.Sc.I, II and III Department of Microbiology students gets the knowledge about all serological test. Also get the skill to handle pathological laboratory instruments                                                                                                                                                                                                                                                                                                                                                     |