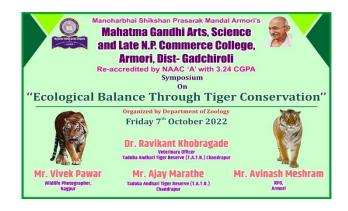

### **SYMPOSIUM**

## "ECOLOGICAL BALANCE THROUGH TIGER CONSERVATION"

Organized by
Department Of Zoology
Mahatma Gandhi Art, Science & Late N.P.
Commerce College

Armori Dist. - Gadchiroli (M.S.) India - 441208

NAAC Re- Accredited With 'A' (CGPA=3.24)

#### Mahatma Gandhi Arts, Science & Late N.P. Commerce College, Armori Department Activity Committee Report of the Activity -Symposium

(Academic Year -2022-23)

| Name of Committee/Portfolios /                         | Symposium                                                         |  |  |
|--------------------------------------------------------|-------------------------------------------------------------------|--|--|
| Activity organized                                     |                                                                   |  |  |
| Title of activity                                      | Symposium on <i>Ecological Balance</i> through Tiger Conservation |  |  |
| Date of activity organized                             | 7 <sup>th</sup> October 2022                                      |  |  |
| Name of the Coordinator of activity                    | Dr Jayesh Papadkar                                                |  |  |
| Place of Activity organized                            | Mahatma Gandhi college Armori                                     |  |  |
| No. of students participated                           | 100                                                               |  |  |
| No. of faculty participated                            | 26                                                                |  |  |
| Name of sponsoring agency/collaborator (If Applicable) | Tadoba Tiger conservation project                                 |  |  |
| Total Grants/Funds received in Rs. (If any)            | Nil                                                               |  |  |

Brief Description: As top predators, wild tigers play an important role in maintaining the harmony of the planet's ecosystems. A symposium organized by department of Zoology in Mahatma Gandhi College on 7<sup>th</sup> October 2022. For this Dr Ravikant Khobragade Veterinary officer T.A.T.R. (Tadoba Andhari Tiger Reserve) on the topic "Ecological Balance Through Tiger Reserve". Also Mr Vivek Pawar (Wild life Photographer), Mr Ajay Marathe T.A.T.R. (Tadoba Andhari Tiger Reserve) Chandrapur, Mr Avinsh Meshram RFO Armori were present This Symposium organized under the guidance of Principal Dr Khalsa Sir.