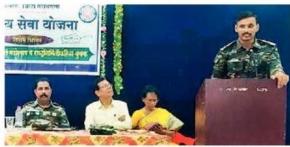

Brief Description: As top predators, wild tigers play an important role in maintaining the harmony of the planet's ecosystems. A symposium organized by department of Zoology in Mahatma Gandhi College on 7<sup>th</sup> October 2022. For this Dr Ravikant Khobragade Veterinary officer T.A.T.R. (Tadoba Andhari Tiger Reserve) on the topic "Ecological Balance Through Tiger Reserve". Also Mr Vivek Pawar (Wild life Photographer), Mr Ajay Marathe T.A.T.R. (Tadoba Andhari Tiger Reserve) Chandrapur, Mr Avinsh Meshram RFO Armori were present This Symposium organized under the guidance of Principal Dr Khalsa Sir.