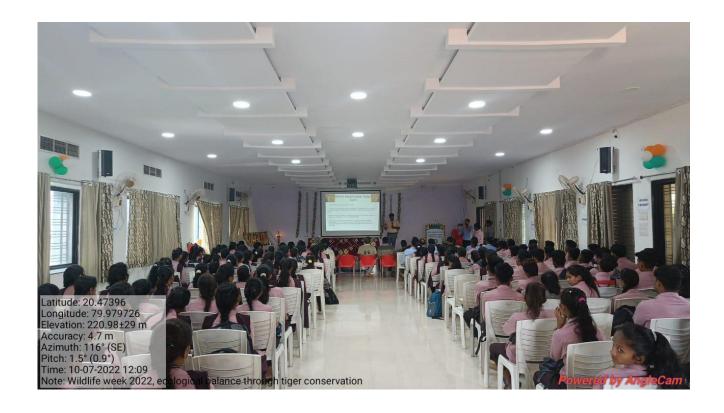

### **SYMPOSIUM**

## "ECOLOGICAL BALANCE THROUGH TIGER CONSERVATION"

Organized by
Department Of Zoology
Mahatma Gandhi Art, Science & Late N.P.
Commerce College

Armori Dist. - Gadchiroli (M.S.) India - 441208

NAAC Re- Accredited With 'A' (CGPA=3.24)

#### Mahatma Gandhi Arts, Science & Late N.P. Commerce College, Armori Department Activity Committee Report of the Activity -Symposium

(Academic Year -2022-23)

| Name of Committee/Portfolios /                         | Symposium                                                         |  |  |
|--------------------------------------------------------|-------------------------------------------------------------------|--|--|
| Activity organized                                     |                                                                   |  |  |
| Title of activity                                      | Symposium on <i>Ecological Balance</i> through Tiger Conservation |  |  |
| Date of activity organized                             | 7 <sup>th</sup> October 2022                                      |  |  |
| Name of the Coordinator of activity                    | Dr Jayesh Papadkar                                                |  |  |
| Place of Activity organized                            | Mahatma Gandhi college Armori                                     |  |  |
| No. of students participated                           | 100                                                               |  |  |
| No. of faculty participated                            | 26                                                                |  |  |
| Name of sponsoring agency/collaborator (If Applicable) | Tadoba Tiger conservation project                                 |  |  |
| Total Grants/Funds received in Rs. (If any)            | Nil                                                               |  |  |

**Objective of the Activity**: To increase awareness and rumour about Tiger and Tiger conservation. Project tiger is a wildlife conservation project which was launched by the Government of India in 1972 to protect the tigers in the country. The objective of the project was to ensure the survival and maintenance of the tiger population in specially constituted Tiger reserves throughout India

Brief Description: As top predators, wild tigers play an important role in maintaining the harmony of the planet's ecosystems. A symposium organized by department of Zoology in Mahatma Gandhi College on 7<sup>th</sup> October 2022. For this Dr Ravikant Khobragade Veterinary officer T.A.T.R. (Tadoba Andhari Tiger Reserve) on the topic "Ecological Balance Through Tiger Reserve". Also Mr Vivek Pawar (Wild life Photographer), Mr Ajay Marathe T.A.T.R. (Tadoba Andhari Tiger Reserve) Chandrapur, Mr Avinsh Meshram RFO Armori were present This Symposium organized under the guidance of Principal Dr Khalsa Sir.

**Outcomes/impact of the Activity**: The project made people and students realize the importance of other wildlife. As hunting was banned to save tigers, other animals were also saved from the brutal clutches of the game. Eventually, the population of many animals started increasing. As apex predators, tigers play an important role in maintaining a balanced food web in their ecosystems. In the absence of their natural predators, prey species populations can explode, leading to overconsumption of vegetation, damaging habitats or prey species expanding into human settlements.