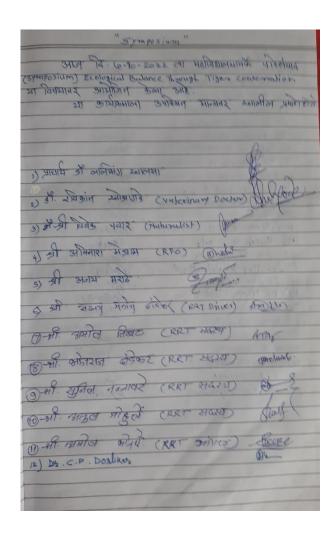

Brief Description: As top predators, wild tigers play an important role in maintaining the harmony of the planet's ecosystems. A symposium organized by department of Zoology in Mahatma Gandhi College on 7<sup>th</sup> October 2022. For this Dr Ravikant Khobragade Veterinary officer T.A.T.R. (Tadoba Andhari Tiger Reserve) on the topic "Ecological Balance Through Tiger Reserve". Also Mr Vivek Pawar (Wild life Photographer), Mr Ajay Marathe T.A.T.R. (Tadoba Andhari Tiger Reserve) Chandrapur, Mr Avinsh Meshram RFO Armori were present This Symposium organized under the guidance of Principal Dr Khalsa Sir.