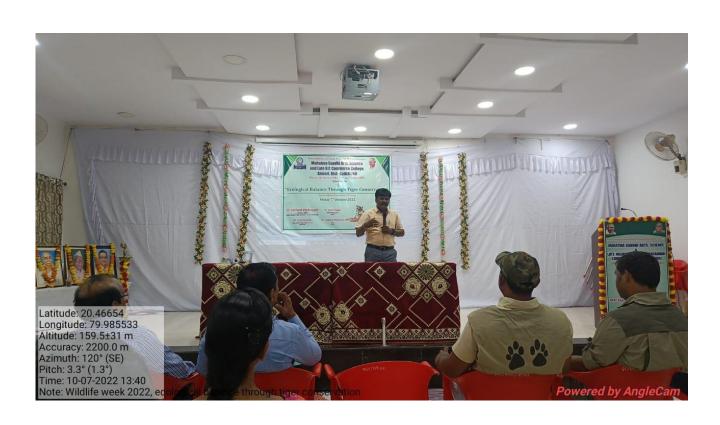

### **SYMPOSIUM**

## "ECOLOGICAL BALANCE THROUGH TIGER CONSERVATION"

Organized by
Department Of Zoology
Mahatma Gandhi Art, Science & Late N.P.
Commerce College

Armori Dist. - Gadchiroli (M.S.) India - 441208

NAAC Re- Accredited With 'A' (CGPA=3.24)

#### Mahatma Gandhi Arts, Science & Late N.P. Commerce College, Armori Department Activity Committee Report of the Activity -Symposium

(Academic Year -2022-23)

| Name of Committee/Portfolios /                         | Symposium                                                         |  |  |
|--------------------------------------------------------|-------------------------------------------------------------------|--|--|
| Activity organized                                     |                                                                   |  |  |
| Title of activity                                      | Symposium on <i>Ecological Balance</i> through Tiger Conservation |  |  |
| Date of activity organized                             | 7 <sup>th</sup> October 2022                                      |  |  |
| Name of the Coordinator of activity                    | Dr Jayesh Papadkar                                                |  |  |
| Place of Activity organized                            | Mahatma Gandhi college Armori                                     |  |  |
| No. of students participated                           | 100                                                               |  |  |
| No. of faculty participated                            | 26                                                                |  |  |
| Name of sponsoring agency/collaborator (If Applicable) | Tadoba Tiger conservation project                                 |  |  |
| Total Grants/Funds received in Rs. (If any)            | Nil                                                               |  |  |

**Objective of the Activity**: To increase awareness and rumour about Tiger and Tiger conservation. Project tiger is a wildlife conservation project which was launched by the Government of India in 1972 to protect the tigers in the country. The objective of the project was to ensure the survival and maintenance of the tiger population in specially constituted Tiger reserves throughout India

Brief Description: As top predators, wild tigers play an important role in maintaining the harmony of the planet's ecosystems. A symposium organized by department of Zoology in Mahatma Gandhi College on 7<sup>th</sup> October 2022. For this Dr Ravikant Khobragade Veterinary officer T.A.T.R. (Tadoba Andhari Tiger Reserve) on the topic "Ecological Balance Through Tiger Reserve". Also Mr Vivek Pawar (Wild life Photographer), Mr Ajay Marathe T.A.T.R. (Tadoba Andhari Tiger Reserve) Chandrapur, Mr Avinsh Meshram RFO Armori were present This Symposium organized under the guidance of Principal Dr Khalsa Sir.

**Outcomes/impact of the Activity**: The project made people and students realize the importance of other wildlife. As hunting was banned to save tigers, other animals were also saved from the brutal clutches of the game. Eventually, the population of many animals started increasing. As apex predators, tigers play an important role in maintaining a balanced food web in their ecosystems. In the absence of their natural predators, prey species populations can explode, leading to overconsumption of vegetation, damaging habitats or prey species expanding into human settlements.