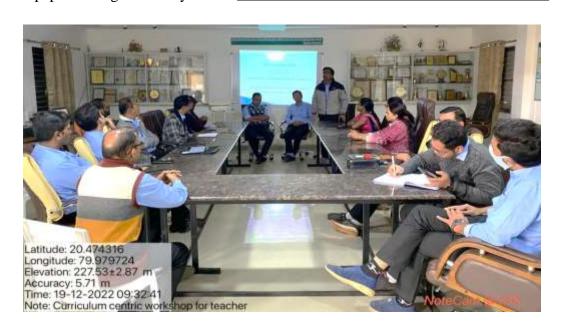

| Sr.N. | Name of Symposia                                                     | Date       | <b>Participants</b> |
|-------|----------------------------------------------------------------------|------------|---------------------|
| 1     | An online one-day workshop on "Various Schemes for Self-Employment"  | 15/07/2022 | 63                  |
| 2     | Workshop on pathological laboratory techniques                       | 25/08/2022 | 71                  |
| 3     | One-Day Workshop on Cyber security                                   | 06/08/2022 | 107                 |
| 4     | Symposium on Ecological Balance through Tiger<br>Conservation        | 07/10/2022 | 126                 |
| 5     | A One-day workshop on "Curriculum<br>Centric for Teachers"           | 19/12/2022 | 19                  |
| 6     | A one-day workshop on "How To Prepare for a Competitive Examination" | 06/02/2023 | 146                 |
| 7     | Workshop on UGC Norms and Revised Guideline for Promotion Under CAS. | 03/04/2023 | 16                  |
| 8     | A one-day workshop on research methodology                           | 24/04/2023 | 25                  |