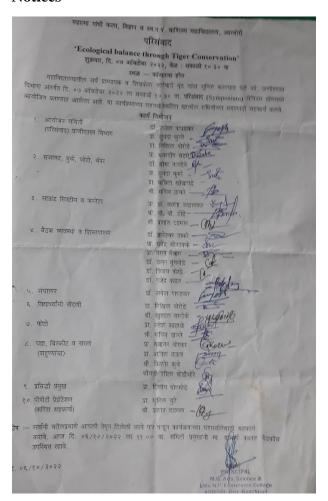

#### Mahatma Gandhi Arts, Science & Late N.P. Commerce College, Armori Department Activity Committee Report of the Activity -Symposium

(Academic Year -2022-23)

| Name of Committee/Portfolios /                         | Symposium                                                         |  |  |
|--------------------------------------------------------|-------------------------------------------------------------------|--|--|
| Activity organized                                     |                                                                   |  |  |
| Title of activity                                      | Symposium on <i>Ecological Balance</i> through Tiger Conservation |  |  |
| Date of activity organized                             | 7 <sup>th</sup> October 2022                                      |  |  |
| Name of the Coordinator of activity                    | Dr Jayesh Papadkar                                                |  |  |
| Place of Activity organized                            | Mahatma Gandhi college Armori                                     |  |  |
| No. of students participated                           | 100                                                               |  |  |
| No. of faculty participated                            | 26                                                                |  |  |
| Name of sponsoring agency/collaborator (If Applicable) | Tadoba Tiger conservation project                                 |  |  |
| Total Grants/Funds received in Rs. (If any)            | Nil                                                               |  |  |

#### **Notices**