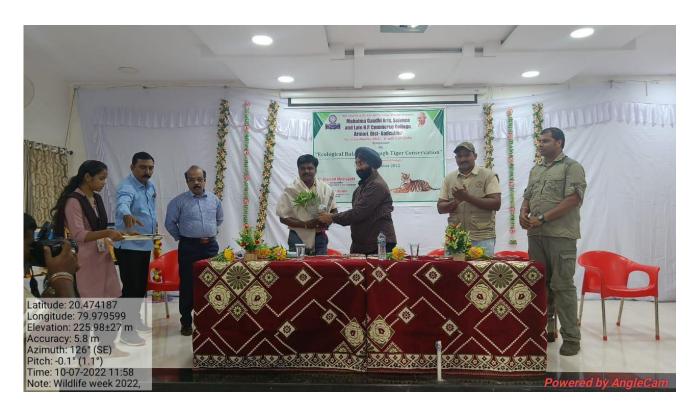

Brief Description: As top predators, wild tigers play an important role in maintaining the harmony of the planet's ecosystems. A symposium organized by department of Zoology in Mahatma Gandhi College on 7<sup>th</sup> October 2022. For this Dr Ravikant Khobragade Veterinary officer T.A.T.R. (Tadoba Andhari Tiger Reserve) on the topic "Ecological Balance Through Tiger Reserve". Also Mr Vivek Pawar (Wild life Photographer), Mr Ajay Marathe T.A.T.R. (Tadoba Andhari Tiger Reserve) Chandrapur, Mr Avinsh Meshram RFO Armori were present This Symposium organized under the guidance of Principal Dr Khalsa Sir.

#### **Geotagged Photographs**

Amoi silver là 12/10/2022