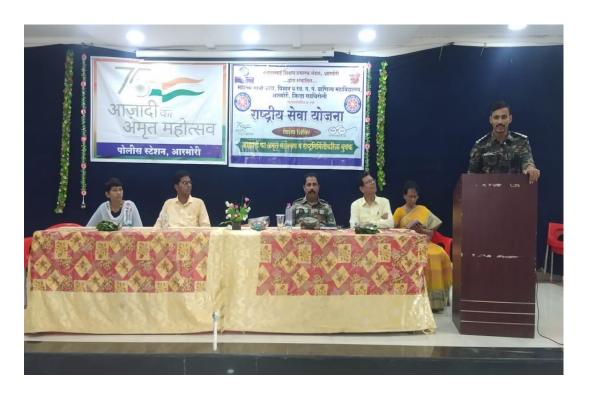

2) Name of Activity :- ONE Day Workshop on Cyber security

➤ Date/Duration of Activity :- 6 August 2022

Name of Collaborative Dept./:-

➤ Objectives :- To know the various aspect of cyber-crime

No. of teachers participated :- 24

No. of students participated :- 83

Description of activity in brief: NSS department organized one day workshop of cyber-security in order to know various aspect of cybercrime .Hon. Mr. Pranit Gilda, SDPO Gadchiroli delivered special lecture on cyber security and give various tips how to save our self from cybercrime ,Mr. Manoj Kalbandhe,Miss Kanchan Uikey, PO Prof. S.M. Sontakke, off. Principal Dr. C.P. Dorlikar,Dr. Seema Nagdeve was present on the dias. Students ask their doubt regarding cyber-crime and security tips.

Geo-tagged photos of activity :-

Mr. Pranit Gilda addressing the students on Cyber-security