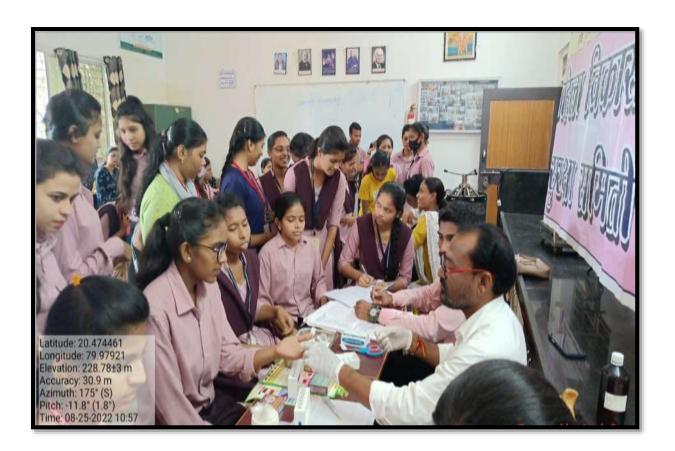

| Name of Activity             | Workshop on "Pathological Laboratory Techniques and Serological Test"                                                                                                                                                                                                                                                                                                                                                                                                                                                      |
|------------------------------|----------------------------------------------------------------------------------------------------------------------------------------------------------------------------------------------------------------------------------------------------------------------------------------------------------------------------------------------------------------------------------------------------------------------------------------------------------------------------------------------------------------------------|
| Date of Activity             | 25-08-2022                                                                                                                                                                                                                                                                                                                                                                                                                                                                                                                 |
| Name of coordinator          | Prof. Kavita D. Khobragade                                                                                                                                                                                                                                                                                                                                                                                                                                                                                                 |
| No. of students participated | 71                                                                                                                                                                                                                                                                                                                                                                                                                                                                                                                         |
| No. Faculty participated     | Microbiology Department                                                                                                                                                                                                                                                                                                                                                                                                                                                                                                    |
| Objective of activity        | <ol> <li>To provide pathology training that emphasizes interpretative, investigative, and management skills</li> <li>To improve the skill to use pathological instruments and get the ability to detect parasite results.</li> </ol>                                                                                                                                                                                                                                                                                       |
| Brief Description            | Pathological experts Mrs Chaudhary and his team from Sub-district government hospital Armori gave theoretical and practical exposure on CBC counting, Malaria parasite detection, Dengue detection, blood group detection, Hb% counting, and WIDAL test for Typhoid detection. Similarly, students were trained to use CBC and Biochemistry detecting machines. From the HIV department, Miss Gauri Salawe and her colleagues demonstrated HIV AIDS and practically demonstrated how to detect HIV and Syphilis infection. |
| Outcome of activity          | B.Sc.I, II and III Department of Microbiology students gets the knowledge about all serological test. Also get the skill to handle pathological laboratory instruments                                                                                                                                                                                                                                                                                                                                                     |