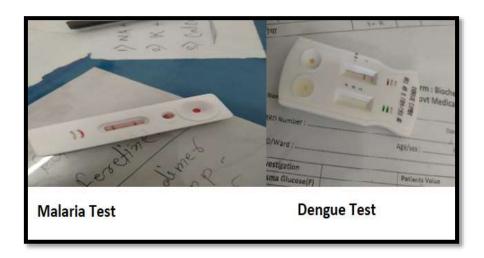

| Name of Activity             | Workshop on "Pathological Laboratory Techniques and Serological Test"                                                                                                                                                                                                                                                                                                                                                                                                                                                      |
|------------------------------|----------------------------------------------------------------------------------------------------------------------------------------------------------------------------------------------------------------------------------------------------------------------------------------------------------------------------------------------------------------------------------------------------------------------------------------------------------------------------------------------------------------------------|
| Date of Activity             | 25-08-2022                                                                                                                                                                                                                                                                                                                                                                                                                                                                                                                 |
| Name of coordinator          | Prof. Kavita D. Khobragade                                                                                                                                                                                                                                                                                                                                                                                                                                                                                                 |
| No. of students participated | 71                                                                                                                                                                                                                                                                                                                                                                                                                                                                                                                         |
| No. Faculty participated     | Microbiology Department                                                                                                                                                                                                                                                                                                                                                                                                                                                                                                    |
| Objective of activity        | <ol> <li>To provide pathology training that emphasizes interpretative, investigative, and management skills</li> <li>To improve the skill to use pathological instruments and get the ability to detect parasite results.</li> </ol>                                                                                                                                                                                                                                                                                       |
| Brief Description            | Pathological experts Mrs Chaudhary and his team from Sub-district government hospital Armori gave theoretical and practical exposure on CBC counting, Malaria parasite detection, Dengue detection, blood group detection, Hb% counting, and WIDAL test for Typhoid detection. Similarly, students were trained to use CBC and Biochemistry detecting machines. From the HIV department, Miss Gauri Salawe and her colleagues demonstrated HIV AIDS and practically demonstrated how to detect HIV and Syphilis infection. |
| Outcome of activity          | B.Sc.I, II and III Department of Microbiology students gets the knowledge about all serological test. Also get the skill to handle pathological laboratory instruments                                                                                                                                                                                                                                                                                                                                                     |