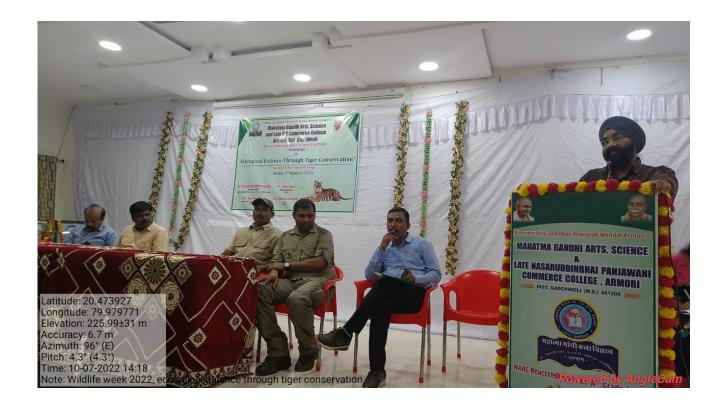

Brief Description: As top predators, wild tigers play an important role in maintaining the harmony of the planet's ecosystems. A symposium organized by department of Zoology in Mahatma Gandhi College on 7<sup>th</sup> October 2022. For this Dr Ravikant Khobragade Veterinary officer T.A.T.R. (Tadoba Andhari Tiger Reserve) on the topic "Ecological Balance Through Tiger Reserve". Also Mr Vivek Pawar (Wild life Photographer), Mr Ajay Marathe T.A.T.R. (Tadoba Andhari Tiger Reserve) Chandrapur, Mr Avinsh Meshram RFO Armori were present This Symposium organized under the guidance of Principal Dr Khalsa Sir.

#### **Geotagged Photographs**

Amoi silver là 12/10/2022