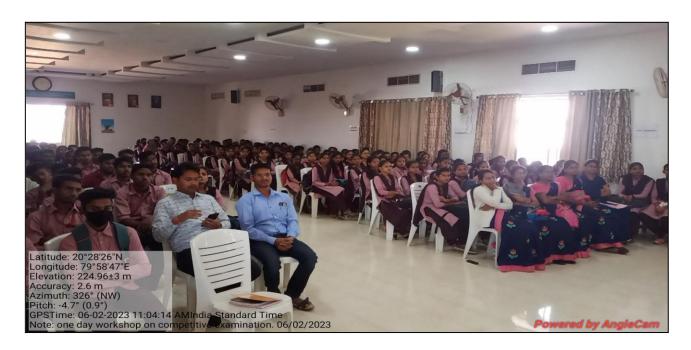

| Sr.N. | Name of Symposia                                                     | Date       | <b>Participants</b> |
|-------|----------------------------------------------------------------------|------------|---------------------|
| 1     | An online one-day workshop on "Various Schemes for Self-Employment"  | 15/07/2022 | 63                  |
| 2     | Workshop on pathological laboratory techniques                       | 25/08/2022 | 71                  |
| 3     | One-Day Workshop on Cyber security                                   | 06/08/2022 | 107                 |
| 4     | Symposium on Ecological Balance through Tiger<br>Conservation        | 07/10/2022 | 126                 |
| 5     | A One-day workshop on "Curriculum<br>Centric for Teachers"           | 19/12/2022 | 19                  |
| 6     | A one-day workshop on "How To Prepare for a Competitive Examination" | 06/02/2023 | 146                 |
| 7     | Workshop on UGC Norms and Revised Guideline for Promotion Under CAS. | 03/04/2023 | 16                  |
| 8     | A one-day workshop on research methodology                           | 24/04/2023 | 25                  |