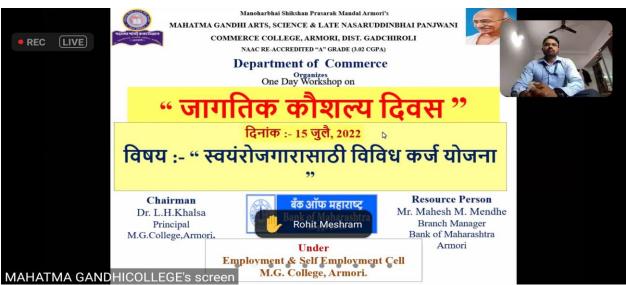

#### **Competitive Examination & placement Cell**

- Name of Activity: Online one day workshop on "Various Schemes for Self Employment"
- ➤ Date/Duration of Activity: 15/07/2022
- > Objectives: -
  - To create awareness among the students regarding the Various Schemes for Self Employed
  - How to avail or know about all these schemes
  - To know what kind of documents are required for the loan scheme
- > No of teachers participated in this activity: 10
- ➤ No of students participated in this activity: 53

This one-day workshop was organized under the guidance of honorable Principal Dr. Lal Singh Khalsa held on 15<sup>th</sup> Jully 2022. This program was organized by competitive examination & placement cell.

In this one-day online workshop on various loan schemes for self-employment, Mr. Mahesh Mendhe, Branch Manager of Bank of Maharashtra, Armory branch, gave detailed information about the loan schemes available for self-employment for students. How to avail or know about all these schemes available by the bank, which scheme can be useful for employment while studying in student life He also gave special guidance regarding which schemes should be availed by the students after completion of education. He also gave information about the documents required for availing any loan scheme.

## युवकांना स्वयंरोजगारासाठी विविध कर्जयोजना -डॉ. खालसा

लोकशाही वार्ता / गडचिरोली

युवकांना स्वयंरोजगारासाठी प्रेरित करण्याच्या उद्देशाने स्थानिक महात्मा गांधी महाविद्यालय, युवकांना येथे आरमोरी स्वयंरोजगारासाठी प्रेरित करण्याच्या उद्देशाने वाणिज्य विभागातर्फे रोजगार व स्वयंरोजगार मार्गदर्शन केंद्रांतर्गत प्राचार्य डॉ. लालसिंग खालसा यांच्या मार्गदर्शनाखाली १४ जुलै २०२२ रोजी जागतिक कौशल्य निमित्ताने दिनाच्या विविध 'स्वयंरोजगारासाठी कर्जयोजना' या विषयावर एक दिवसीय कार्यशाळेचे ऑनलाइन पद्धतीने आयोजन करण्यात आले.